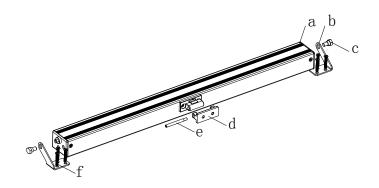

- a. Actuator housing
- b. Bracket
- c. Hex head screw
- d. Sash connector
- e. Latch
- f. Self-tapping screw