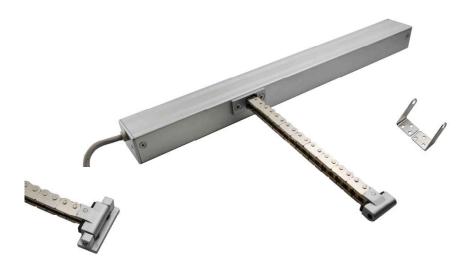

#### **CH Series**

### **Small Chain Actuator**

Force 250N Max Stroke: 250mm

#### **Features**

- Can be used for openings for smoke exhaust and daily natural ventilation
- Suitable for top/bottom/side hung window/skylight with outward/inward opening
- In accordance with EN12101-2 standard
- Chain material options: carbon steel / stainless steel
- Electronic overload cutoff
- Relief of pressure on the window gasket after closing process
- Lifetime: more than 30,000 times of opening and closing
- Standard housing finish is anodized silver, other colors are available by painting
- Built-in radio receiver can be added for wireless remote control
- Multi actuators synchronization is available with an extra external synchronizer