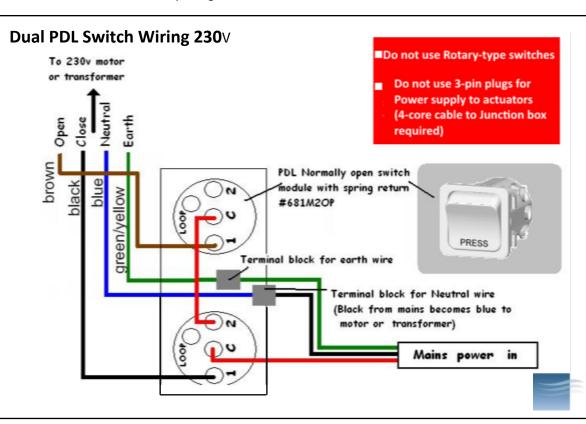

b. Bracket
- c. Hex head screw
- d. Sash connector
- e. Latch
- f. Self-tapping screw





#### **CH Series**

### **Small Chain Actuator**

Force 250N Max Stroke: 250mm

### **Parameters**

|                     | 230V             |
|---------------------|------------------|
| Voltage             | AC230V±10%       |
| Cutoff Current      | 0.15A            |
| Force               | 250N             |
| Speed               | 10mm/s           |
| Stroke              | 250mm            |
| Temperature         | - <b>20~75</b> ℃ |
| Protection Class    | IP32             |
| Electric Connection | 3 wires + earth  |
| Limit Stop          | Electronic       |

### **Dimensions in mm**

## **Wiring Diagram**

CONTROL SYSTEMS



# **Optional Accessories**



Connector for inward opening window