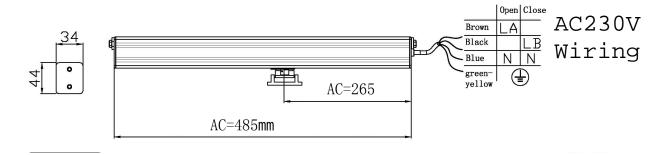

### **Parameters**

|                     | 230V             |
|---------------------|------------------|
| Voltage             | AC230V±10%       |
| Cutoff Current      | 0.15A            |
| Force               | 250N             |
| Speed               | 10mm/s           |
| Stroke              | 250mm            |
| Temperature         | - <b>20~75</b> ℃ |
| Protection Class    | IP32             |
| Electric Connection | 3 wires + earth  |
| Limit Stop          | Electronic       |

### **Dimensions in mm**

## **Wiring Diagram**

CONTROL SYSTEMS