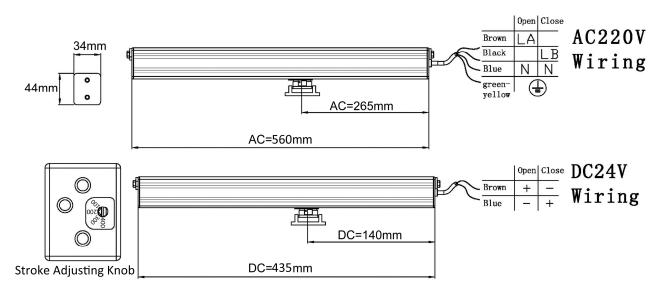

DC24V             | AC220V            |
|----------------------------|-------------------|-------------------|
| Voltage                    | DC24V±10%         | AC220V±10%        |
| Cutoff Current             | 0.6A              | 0.15A             |
| Force                      | 250N              | 250N              |
| Speed                      | 10mm/s            | 10mm/s            |
| Stroke                     | 100/200/300/400mm | 100/200/300/400mm |
| Temperature                | -20~75℃           | - <b>20~75</b> ℃  |
| Protection Class           | IP32              | IP32              |
| <b>Electric Connection</b> | 2 wires           | 3 wires + earth   |
| Limit Stop                 | Electronic        | Electronic        |

### **Dimensions in mm**

## **Wiring Diagram**



# **Optional Accessories**



Connector for inward opening window