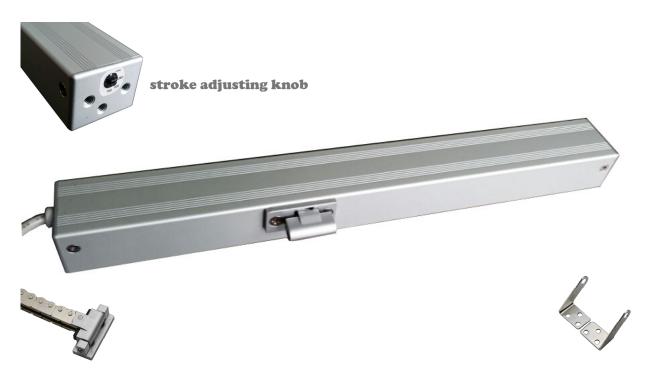

#### **Features**

- Can be used for openings for smoke exhaust and daily natural ventilation
- Suitable for top/bottom/side hung window/skylight with outward/inward opening
- In accordance with EN12101-2 standard
- Chain material options: carbon steel / stainless steel
- Electronic overload cutoff
- Relief of pressure on the window gasket after closing process
- Lifetime: more than 30,000 times of opening and closing
- Standard housing finish is anodized silver, other colors are available by painting
- Built-in radio receiver can be added for wireless remote control
- Multi actuators synchronization is available with an extra external synchronizer
- a. Actuator housing
- b. Bracket
- c. Hex head screw
- d. Sash connector
- e. Latch
- f. Self-tapping screw