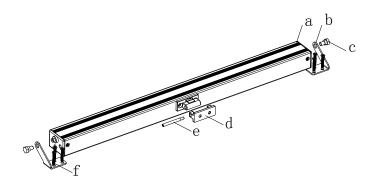

#### **Features**

- Can be used for openings for smoke exhaust and daily natural ventilation
- Suitable for top/bottom/side hung window/skylight with outward/inward opening
- In accordance with EN12101-2 standard
- Chain material options: carbon steel / stainless steel
- Electronic overload cutoff
- Relief of pressure on the window gasket after closing process
- Lifetime: more than 30,000 times of opening and closing
- Standard housing finish is anodized silver, other colors are available by painting
- Built-in radio receiver can be added for wireless remote control
- Multi actuators synchronization is available with an extra external synchronizer
- a. Actuator housing
- b. Bracket
- c. Hex head screw
- d. Sash connector
- e. Latch
- f. Self-tapping screw